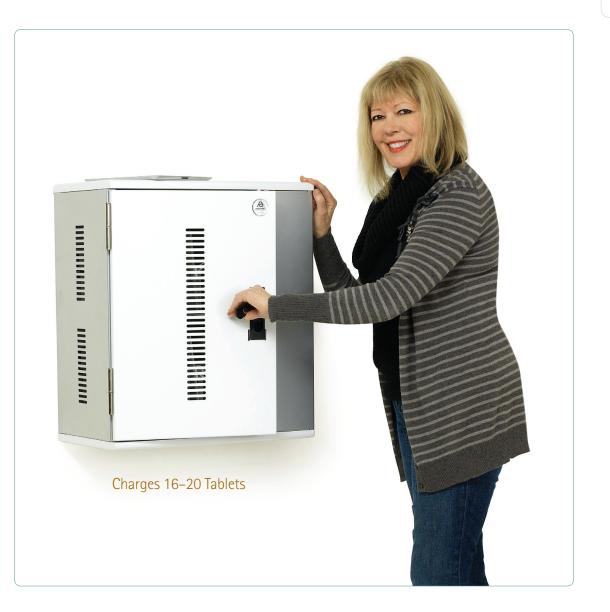

## ANTHRO'S TABLET CHARGING CABINET

**Budget Friendly** A charging solution that won't break the bank.

**Zero Footprint** Our wall-mounted cabinets charge and store your tablets in a small space.

Solution to the solution of th

## ANTHRO'S TABLET CHARGING CABINET

## **Must Have Features**

Kits included for mounting onto walls or countertops

Integrated cable management

Separate locking IT area

9' long power cord

On/off power switch with indicator light

22 power recepticles