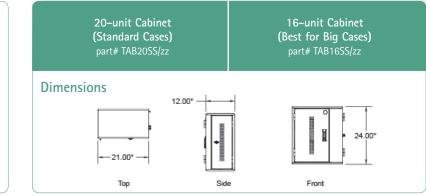

## **Must Have Features**

Kits included for mounting onto walls or countertops

Integrated cable management

Separate locking IT area

9' long power cord

On/off power switch with indicator light

22 power recepticles