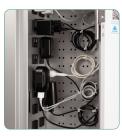

## **Must Have Features**

Kits included for mounting onto walls or countertops

Integrated cable management

Separate locking IT area

9' long power cord

On/off power switch with indicator light

22 power recepticles

Secure with keys or padlock

Download product documents to your mobile device